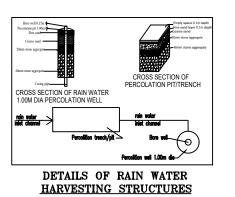

#### Payment Details

| Sr No. | Challan<br>Number  | Receipt<br>Number  | Amount (INR) | Payment Mode | Transaction<br>Number | Payment Date             | Remark |
|--------|--------------------|--------------------|--------------|--------------|-----------------------|--------------------------|--------|
| 1      | BBMP/4612/CH/19-20 | BBMP/4612/CH/19-20 | 1480         | Online       | 8558505049            | 06/08/2019<br>1:06:20 PM | -      |
|        | No.                | Head               |              |              | Amount (INR)          | Remark                   |        |
|        | 1                  | Scrutiny Fee       |              |              | 1480                  | -                        |        |
|        |                    |                    |              |              |                       |                          |        |