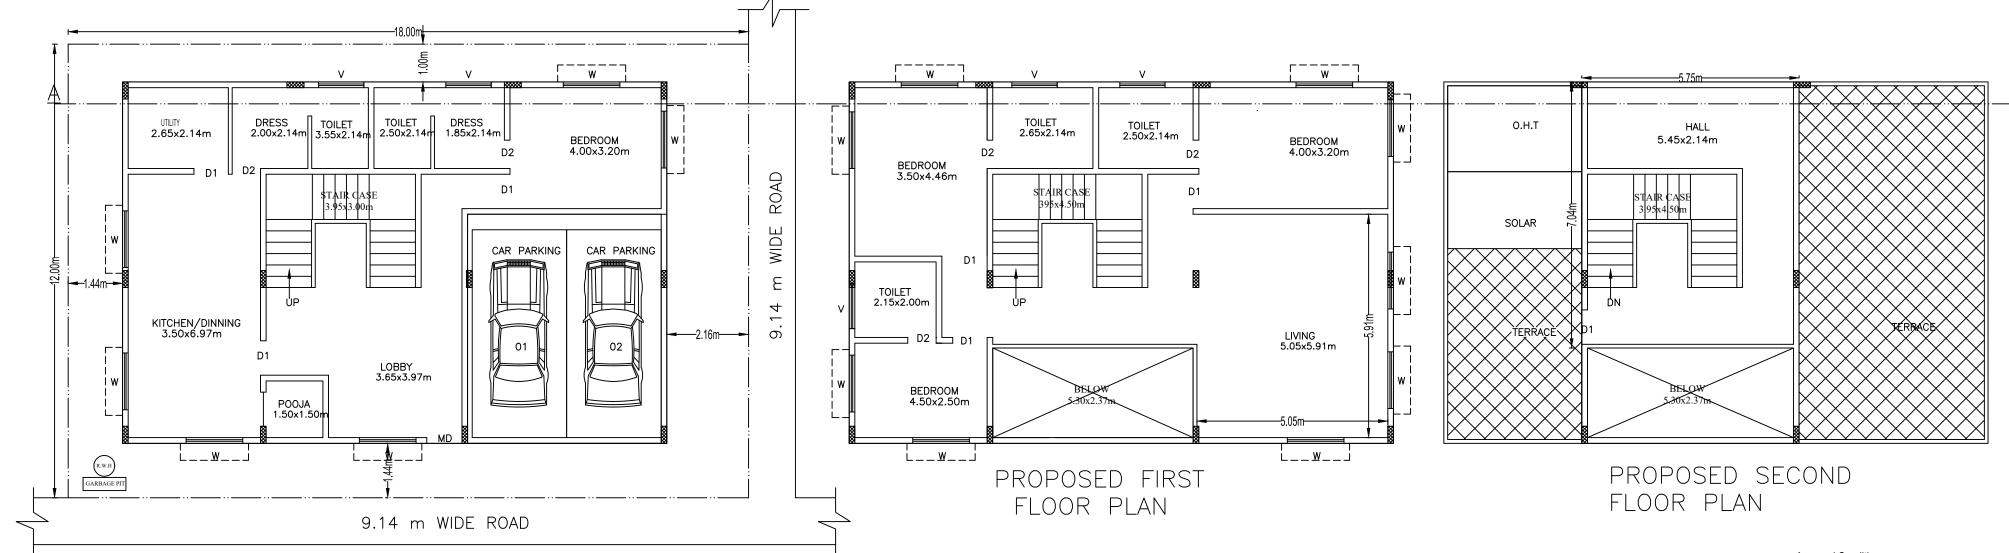

PROPOSED GROUND

FLOOR PLAN

This Plan Sanction is issued subject to the following conditions:

has to be paid to BWSSB and BESCOM if any.

1. Sanction is accorded for the Residential Building at 119, VAKIL GARDEN LAY OUT THALAGHATTAPURA, Bangalore. a).Consist of 1Ground + 2 only.