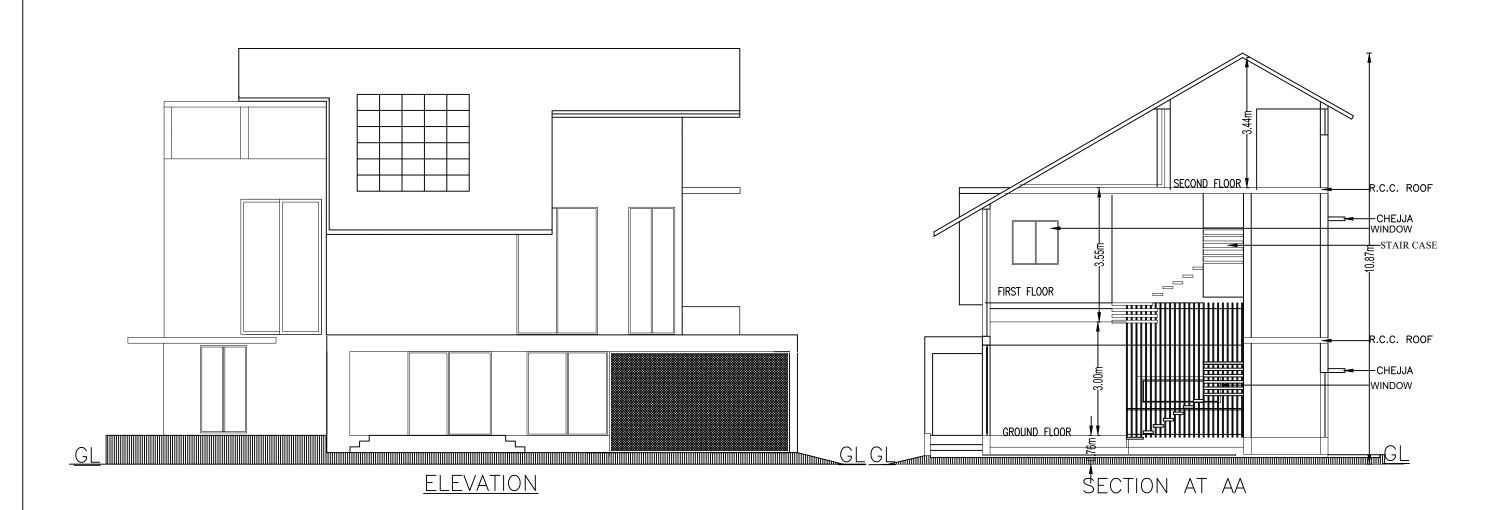

# Block :A2 (RESI)

| Floor Name                       | Total Built Up |       |            |                | Total FAR Area | Tnmt (No.) |
|----------------------------------|----------------|-------|------------|----------------|----------------|------------|
|                                  | Area (Sq.mt.)  | Void  | Parking    | Resi.          | (Sq.mt.)       | , ,        |
| Second Floor                     |                | 15.21 | 0.00       | 39.76          | 39.76          | 00         |
| First Floor                      | 137.67         | 14.86 | 0.00       | 122.81         | 122.81         | 00         |
| Ground Floor                     | 137.67         | 2.30  | 31.94      | 103.43         | 103.43         | 0          |
| Total:                           | 330.31         | 32.37 | 31.94      | 266.00         | 266.00         | 0          |
| Total Number of<br>Same Blocks : | 1              |       |            |                |                |            |
| Total:                           | 330.31         | 32.37 | 31.94      | 266.00         | 266.00         | 0          |
| BLOCK NAME                       | NAME           | L     | ENGTH      | HEIGHT         | NOS            |            |
| A2 (RESI)                        | D2             |       | 0.75       | 2.10           | 05             |            |
| A2 (RESI)                        | D1             |       | 0.91       | 2.10           | 06             |            |
| A2 (RESI)                        | MD             |       | 1.10       | 2.10           | 01             |            |
|                                  | OF JOIN        | NERY: |            |                |                |            |
| SCHEDULE                         |                |       |            |                |                |            |
| BLOCK NAME                       | NAME           | L     | ENGTH      | HEIGHT         | NOS            |            |
|                                  | NAME<br>V      | L     | ENGTH 1.20 | HEIGHT<br>1.20 | NOS<br>07      |            |
| BLOCK NAME                       |                | L     |            |                |                |            |