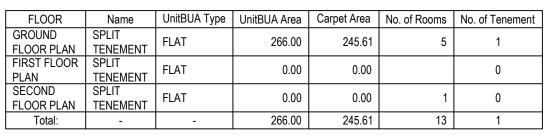

# Block :A2 (RESI)

| Floor Name                       | Total Built Up |       |            |                | Total FAR Area | Tnmt (No.) |
|----------------------------------|----------------|-------|------------|----------------|----------------|------------|
|                                  | Area (Sq.mt.)  | Void  | Parking    | Resi.          | (Sq.mt.)       | , ,        |
| Second Floor                     |                | 15.21 | 0.00       | 39.76          | 39.76          | 00         |
| First Floor                      | 137.67         | 14.86 | 0.00       | 122.81         | 122.81         | 00         |
| Ground Floor                     | 137.67         | 2.30  | 31.94      | 103.43         | 103.43         | 0          |
| Total:                           | 330.31         | 32.37 | 31.94      | 266.00         | 266.00         | 0          |
| Total Number of<br>Same Blocks : | 1              |       |            |                |                |            |
| Total:                           | 330.31         | 32.37 | 31.94      | 266.00         | 266.00         | 0          |
| BLOCK NAME                       | NAME           | L     | ENGTH      | HEIGHT         | NOS            |            |
| A2 (RESI)                        | D2             |       | 0.75       | 2.10           | 05             |            |
| A2 (RESI)                        | D1             |       | 0.91       | 2.10           | 06             |            |
| A2 (RESI)                        | MD             |       | 1.10       | 2.10           | 01             |            |
|                                  | OF JOIN        | NERY: |            |                |                |            |
| SCHEDULE                         |                |       |            |                |                |            |
| BLOCK NAME                       | NAME           | L     | ENGTH      | HEIGHT         | NOS            |            |
|                                  | NAME<br>V      | L     | ENGTH 1.20 | HEIGHT<br>1.20 | NOS<br>07      |            |
| BLOCK NAME                       |                | L     |            |                |                |            |